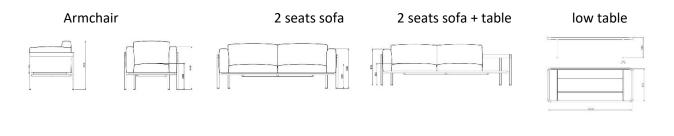

## ZENIT

Design by: Studio Mist-O

The main idea is create a product that works both outdoor and indoor, not just changing the finishes, materials or fabrics, but most of all it could have a shared language between these two worlds; an informal and light appearance, but without sacrificing both visual and physical comfort typical of indoor products.