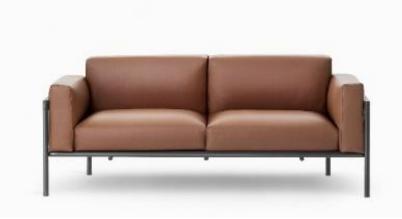

## ZENIT

Design by: Studio Mist-O

The main idea is create a product that works both outdoor and indoor, not just changing the finishes, materials or fabrics, but most of all it could have a shared language between these two worlds; an informal and light appearance, but without sacrificing both visual and physical comfort typical of indoor products.

waterproof and therefore suitable for outdoor use. **Cover:** Leather or Fabric - outdoor & indoor environment.

paola zani, Via Enrico Toti, 13 - 20814 Varedo MB | info@paolazani.it | Tel.: +39 0362 581 585 | IT 10392960968