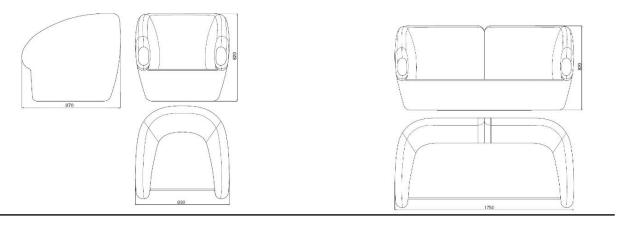

## **BELLARIA**

## Design by: Maddalena Casadei

Bellaria is an armchair and a sofa with a slightly junoesque aspect with armrests that protrude beyond the seat. Despite being so visually generous, a little Fellinian way, it has rather small dimensions. It is made with an interesting technology that allows you to dig the material instead of foaming it. The name continues my tradition, with Paola Zani, of using names of Romagna's villages dear to me and in this case is well associated with a somewhat vain armchair.

## **Technical information**

**Frame:** Internal structure in plywood.

Seat cushion padding: Variable-density polyurethane foam padding.

Cover: Leather or Fabric.