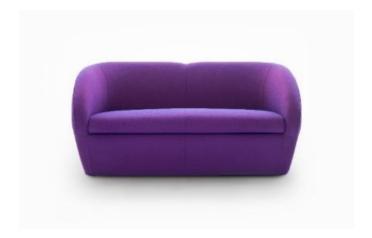

## **BELLARIA**

## Design by: Maddalena Casadei

Bellaria is an armchair and a sofa with a slightly junoesque aspect with armrests that protrude beyond the seat. Despite being so visually generous, a little Fellinian way, it has rather small dimensions. It is made with an interesting technology that allows you to dig the material instead of foaming it. The name continues my tradition, with Paola Zani, of using names of Romagna's villages dear to me and in this case is well associated with a somewhat vain armchair.