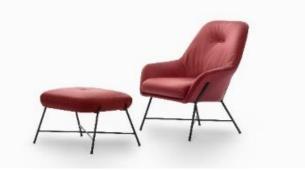

## ASIA

Design by: Albicini & Ferullo

Pure shapes and defined lines outside, cozy softness and tailoring mastery inside. The dual personality of Asia is enhanced in every detail: premium leather, special metallic finishes and innovative design make this armchair a versatile stylish piece, suitable for both domestic and public spaces.