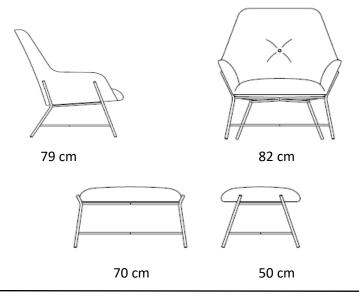

## **Technical information**

**Frame:** Powder coated metal frame in colour anthracyte, white or green. **Seat cushion padding:** Variable-density polyurethane foam padding. **Cover:** Leather or Fabric.